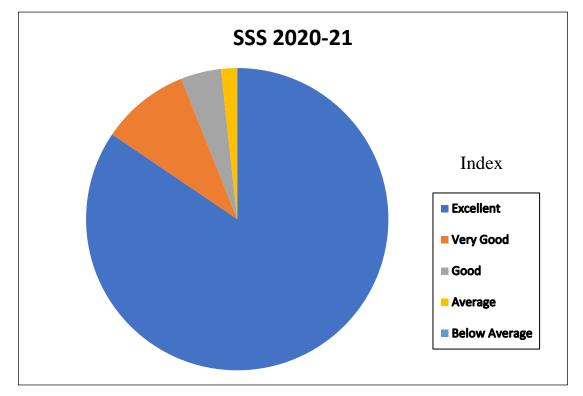

### 2.7.1 - Student Satisfaction Survey (SSS) on overall institutional performance

|                | No. of<br>admitted<br>Student | No. of<br>Feedback<br>taken | Questions                                                                                                                 | Responses of Student |      |              |         |                | Total     |
|----------------|-------------------------------|-----------------------------|---------------------------------------------------------------------------------------------------------------------------|----------------------|------|--------------|---------|----------------|-----------|
| Class          |                               |                             |                                                                                                                           | Very<br>Good         | Good | Satisfactory | Average | Unsatisfactory | Responses |
| F. Y.<br>B.Sc. | 56                            | 38                          | How well were Teacher's communication with you?                                                                           | 93                   | 16   | 7            | 1       | 0              | 117       |
| S. Y.<br>B.Sc. | 55                            | 35                          | The teacher teaching skill can be described as?                                                                           | 103                  | 9    | 3            | 2       | 0              | 117       |
| T. Y.<br>B.Sc. | 57                            | 44                          | Use of ICT by the teacher in teaching can be described as ?                                                               | 96                   | 13   | 5            | 2       | 1              | 117       |
|                |                               |                             | Motivation and<br>encouragement to participants<br>in extracurricular and co-<br>curricular activities by the<br>teacher? | 102                  | 8    | 5            | 2       | 0              | 117       |
|                |                               |                             | Evaluation process by Institution is?                                                                                     | 98                   | 7    | 6            | 5       | 1              | 117       |
| Total          | 168                           | 117<br>(69.64%)             | Average                                                                                                                   | 98                   | 11   | 5            | 2       | 0              | 117       |